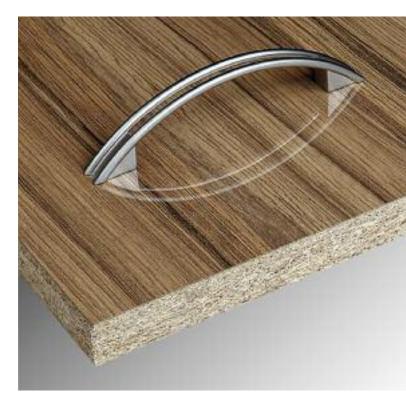

#### The gloss factor shines through

FunderMax knows that lustre matters, which is why for many years we have been producing surfaces with graded gloss finishes. Now we have developed Mirror Gloss, which delivers an extremely high-grade effect, increasing the brilliance of our high-gloss surfaces by 20%.

### Bringing a shine to every application

Whether deployed as a front face or side surface, in the kitchen or the bathroom, as functional furniture, as part of an elegant wood structure or as a plain-colour surface, our high-gloss reflective surfaces enhance any environment.

### **High-tech development**

We developed our reflective surfaces through years of research activity, involving completely new impregnation processes, sophisticated resin formulas and advanced pressing processes. Moreover, the new reflective surfaces in the Star Favorit range are particularly resistant to heat and chemical exposure.