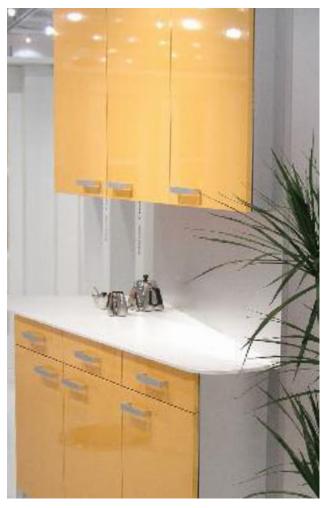

### Bringing a shine to every application

Whether deployed as a front face or side surface, in the kitchen or the bathroom, as functional furniture, as part of an elegant wood structure or as a plain-colour surface, our high-gloss reflective surfaces enhance any environment.

## **Applications**

- Kitchen furniture
- Exclusive living furniture
- Partitions
- Bathroom furniture
- Furniture
- Shop Design
- Object construction