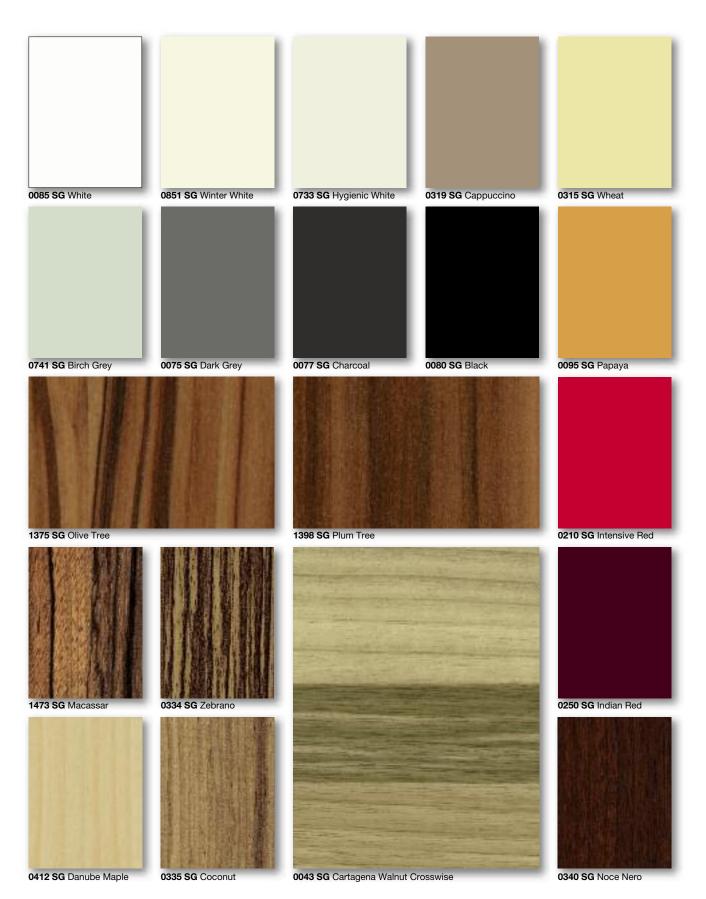

### **Star Favorit Collection Mirror Gloss**

| Decor | Name                    | Star Favorit | HPL         | ABS |
|-------|-------------------------|--------------|-------------|-----|
|       | Format in mm            | 2800 x 2050  | 2800 x 1300 | 23  |
|       | Thickness in mm         | 19*)         | 1,0         | 1,0 |
|       | Surface                 | Front/Back   | Front       |     |
| 0075  | Dark Grey               | SG/SF        | HG          | SG  |
| 0077  | Charcoal                | SG/SF        | HG          | SG  |
| 0800  | Black                   | SG/SF        | HG          | SG  |
| 0085  | White                   | SG/SF        | HG          | SG  |
| 0095  | Papaya                  | SG/SF        | HG          | SG  |
| 0210  | Intensive Red           | SG/SF        | HG          | SG  |
| 0250  | Indian Red              | SG/SF        | HG          | SG  |
| 0315  | Wheat                   | SG/SF        | HG          | SG  |
| 0319  | Cappuccino              | SG/SF        | HG          | SG  |
| 0733  | Hygienic White          | SG/SF        | HG          | SG  |
| 0741  | Birch Grey              | SG/SF        | HG          | SG  |
| 0851  | Winter White            | SG/SF        | HG          | SG  |
| 0043  | Cartagena Walnut Cross. | SG/SF        | HG          | SG  |
| 0334  | Zebrano                 | SG/SF        | HG          | SG  |
| 0335  | Coconut                 | SG/SF        | HG          | SG  |
| 0340  | Noce Nero               | SG/SF        | HG          | SG  |
| 0412  | Danube Maple            | SG/SF        | HG          | SG  |
| 1375  | Olive Tree              | SG/SF        | HG          | SG  |
| 1398  | Plum Tree               | SG/SF        | HG          | SG  |
| 1473  | Macassar                | SG/SF        | HG          | SG  |

Note: SG = Mirror Gloss SF = Soft Finish HG = High Gloss Protection foil: Standard one sided. \*)19 mm on stock; Further thicknesses on request.